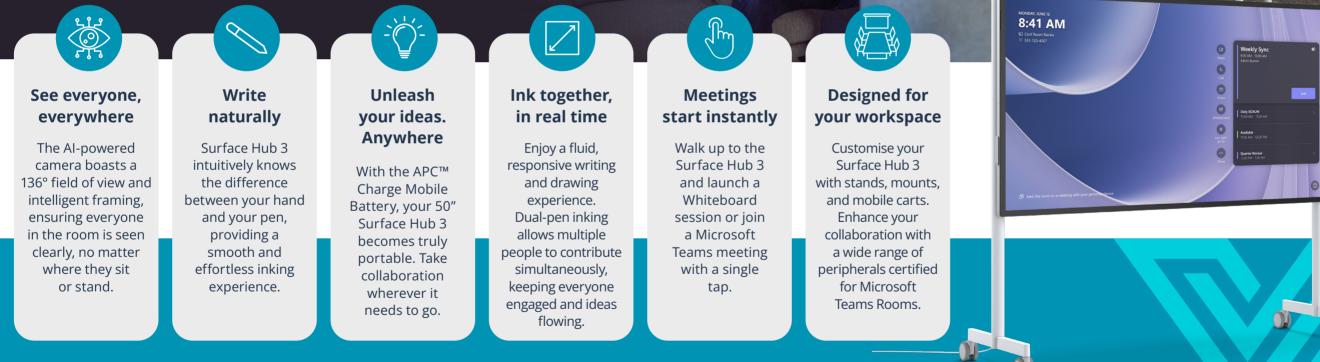

## Collaborate Effortlessly with Surface Hub 3

Surface Hub 3 is more than just a meeting room screen; it's a dynamic collaboration canvas designed to bring your team together, whether they're in the same room or across the globe. With a brilliant display, intuitive inking, and intelligent features, Surface Hub 3 enables you to connect, create, and achieve more.