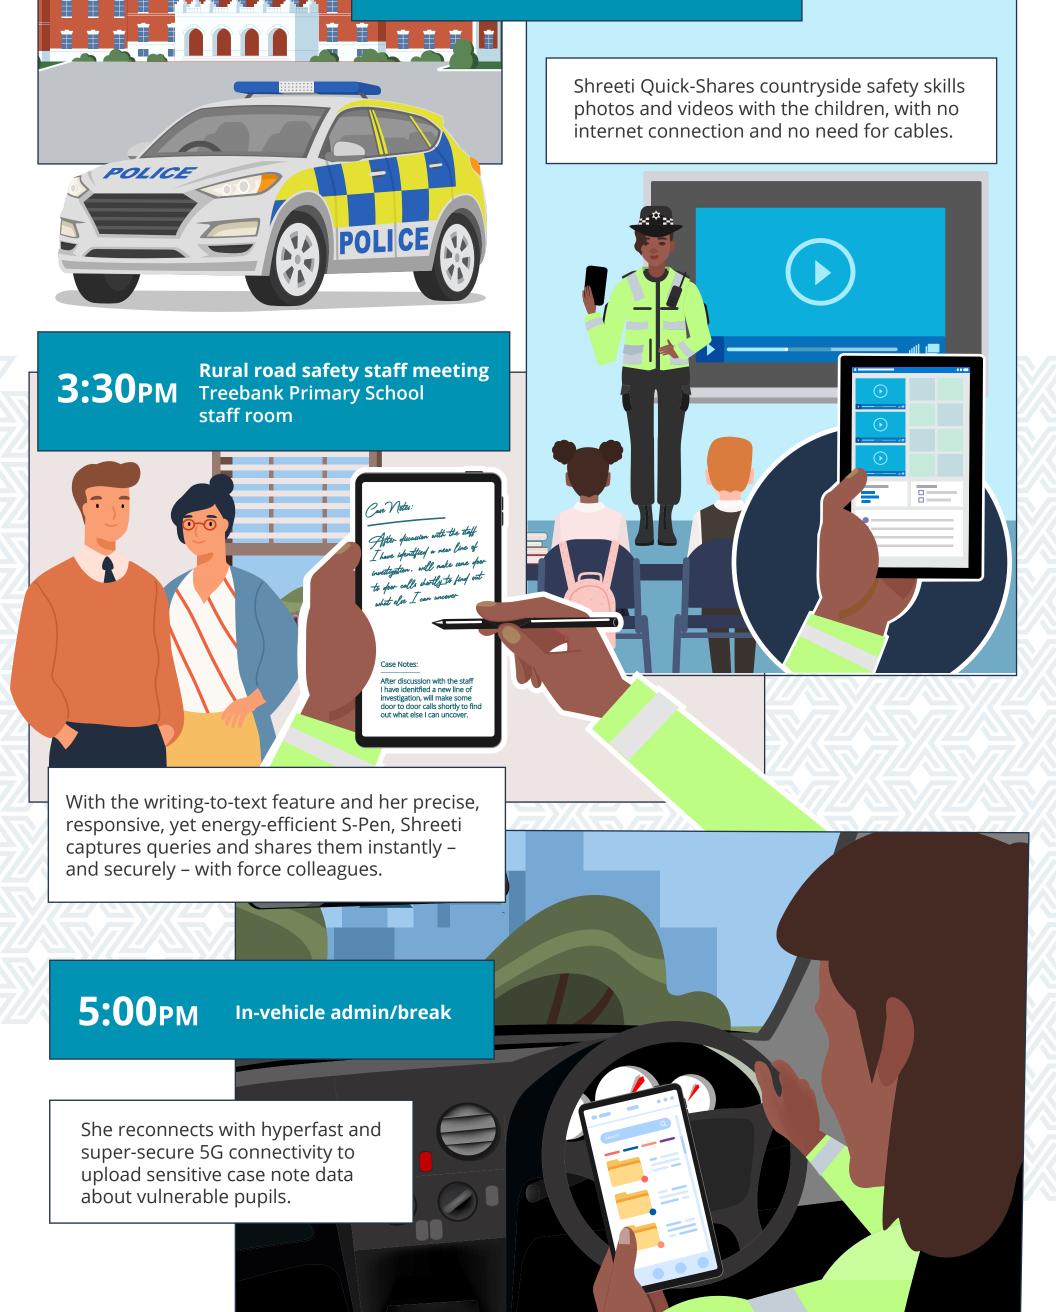

#### 6:30рм **Door-to-door investigations**

In response to her enquiries, Shreeti takes clear, sharp photographs, even as night falls. The S22's mighty, defence-grade Samsung Knox secure core and Privacy Dashboard enables Shreeti to immediately record and circulate evidence, with complete confidence.

POLICE

8:00PM On the beat, Metroside to

#### Metroside town centre

Equipped with all her kit, from torch to first aid to her light S22 Ultra, Shreeti is ready to be the familiar face of her community.

Shreeti's hand-held device is the toughest Galaxy yet, with Armour Aluminium body and Gorilla Glass Victus+ front and back. Shreeti knows, however hard the pavement, whatever the conditions on patrol, the IP68-rated S22 Ultra is up to the challenge.